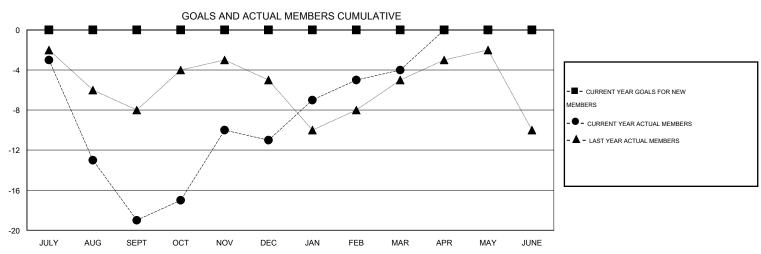

## LOCATION ILLINOIS

GMT CA 1

|               |                  | Clubs               |                            |                             | Members               |                    |                                  |                              |                             |  |
|---------------|------------------|---------------------|----------------------------|-----------------------------|-----------------------|--------------------|----------------------------------|------------------------------|-----------------------------|--|
|               | RESU             | LTS FOR 2013-2014   |                            |                             | RESULTS FOR 2013-2014 |                    |                                  |                              |                             |  |
| QUARTER       | NEW CLUB<br>GOAL | ACTUAL NEW<br>CLUBS | ACTUAL<br>DROPPED<br>CLUBS | ACTUAL NET<br>GAIN/<br>LOSS | QUARTER               | NEW MEMBER<br>GOAL | ACTUAL TOTAL<br>MEMBERS<br>ADDED | ACTUAL<br>DROPPED<br>MEMBERS | ACTUAL NET<br>GAIN/<br>LOSS |  |
| JULY/AUG/SEPT | 0                | 0                   | 0                          | 0                           | JULY/AUG/SEPT         | 0                  | 16                               | 35                           | -19                         |  |
| OCT/NOV/DEC   | 0                | 0                   | 0                          | 0                           | OCT/NOV/DEC           | 0                  | 25                               | 17                           | 8                           |  |
| JAN/FEB/MAR   | 0                | 0                   | 0                          | 0                           | JAN/FEB/MAR           | 0                  | 17                               | 10                           | 7                           |  |
| APR/MAY/JUNE  | 0                | 0                   | 0                          | 0                           | APR/MAY/JUNE          | 0                  | 0                                | 0                            | 0                           |  |

## GOALS AND ACTUAL NEW CLUBS CUMULATIVE

| DROPPED CLUBS: 0  DROPPED MEMBERS   |                     | 20 CLUBS OF 32 ADDED 1 OR MORE<br>NEW MEMBERS | GENDER DISTRIBU<br>MALE<br>FEMALE                          | TION<br>658 (76.16%)<br>206 (23.84%) |                 |
|-------------------------------------|---------------------|-----------------------------------------------|------------------------------------------------------------|--------------------------------------|-----------------|
| DECEASED CLUB CANCELLED OTHER TOTAL | 12<br>0<br>50<br>62 | CLICK HERE FOR HEALTH ASSESSMENT DATA         | FAMILY UNIT MEMBERS HEAD OF HOUSEHOLD NON-HEAD OF HOUSEHOL | D                                    | 136<br>67<br>69 |